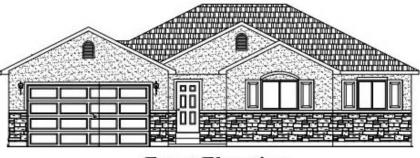

## The '1320'

**Total:** 2640 sq. ft.\*

Finished: 1320 sq. ft. Basement: 1320 sq. ft.

**Front Elevation** 

<sup>\*</sup>Reported square footage is based upon architectural design, is approximate, and may vary by actual construction. All renderings and floor plans are an artists conceptual drawing and may vary from the actual plans and homes built. Homes, colors, sizes are approximate and may not represent to the lowest price home available. Materials may change without notice. Minor changes and substitutions may be made without notification. Floor plans and maps are not to scale and are to be used for basic illustration purposes only.