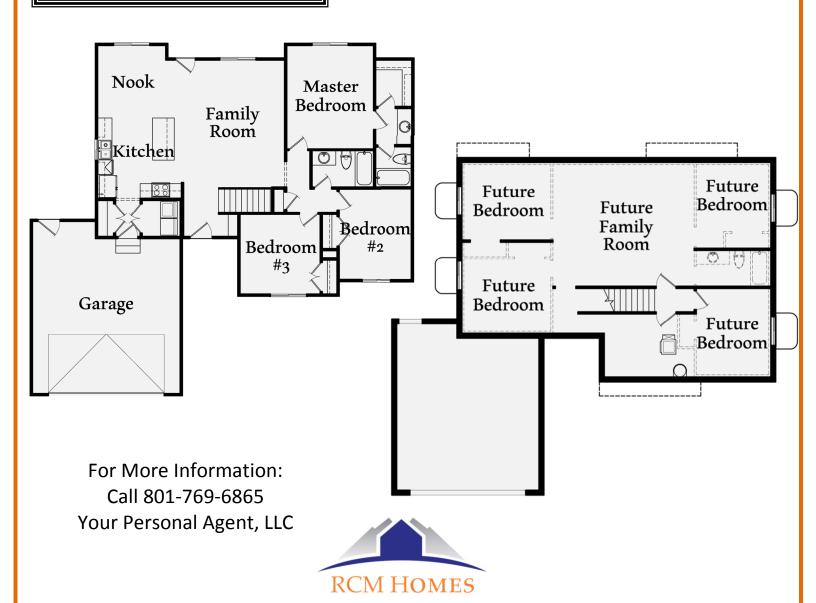

## The '1320'

**Total:** 2640 sq. ft.\*

Finished: 1320 sq. ft. Basement: 1320 sq. ft.

**Front Elevation** 

<sup>\*</sup>Reported square footage is based upon architectural design, is approximate, and may vary by actual construction. All renderings and floor plans are an artists conceptual drawing and may vary from the actual plans and homes built. Homes, colors, sizes are approximate and may not represent to the lowest price home available. Materials may change without notice. Minor changes and substitutions may be made without notification. Floor plans and maps are not to scale and are to be used for basic illustration purposes only.