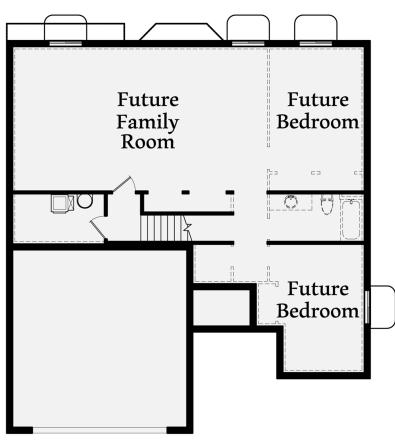

## The '1341'

Total: 2640 sq. ft.\*

Finished: 1341 sq. ft. Basement: 1299 sq. ft.

For More Information: Call 801-769-6865 Your Personal Agent, LLC

RCM HOMES

<sup>\*</sup>Reported square footage is based upon architectural design, is approximate, and may vary by actual construction. All renderings and floor plans are an artists conceptual drawing and may vary from the actual plans and homes built. Homes, colors, sizes are approximate and may not represent to the lowest price home available. Materials may change without notice. Minor changes and substitutions may be made without notification. Floor plans and maps are not to scale and are to be used for basic illustration purposes only.