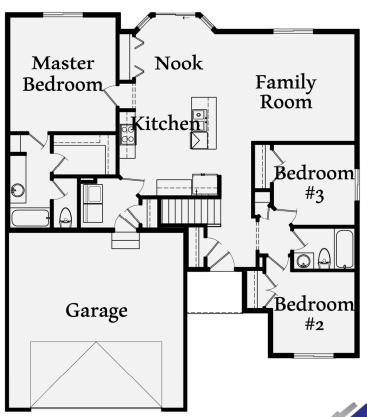

## The '1341'

Total: 2640 sq. ft.\*

Finished: 1341 sq. ft. Basement: 1299 sq. ft.

For More Information: Call 801-769-6865 Your Personal Agent, LLC

RCM HOMES

<sup>\*</sup>Reported square footage is based upon architectural design, is approximate, and may vary by actual construction. All renderings and floor plans are an artists conceptual drawing and may vary from the actual plans and homes built. Homes, colors, sizes are approximate and may not represent to the lowest price home available. Materials may change without notice. Minor changes and substitutions may be made without notification. Floor plans and maps are not to scale and are to be used for basic illustration purposes only.