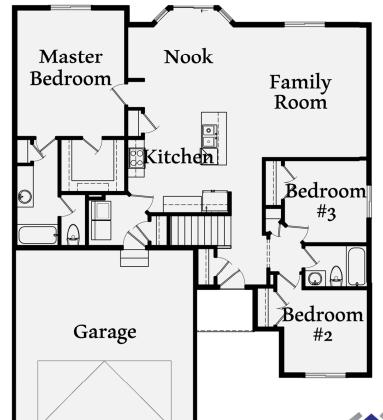

## The '1448'

**Total:** 

2854 sq. ft.\* Finished: 1448 sq. ft. **Basement:** 1406 sq. ft.

**Future Future** Bedroom Family Room **Future** Bedroom Future Bedroom

> For More Information: Call 801-769-6865 Your Personal Agent, LLC