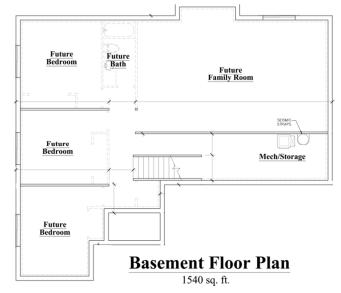

## **Front Elevation**

Total: 3162 sq. ft.\*

Finished: 1622 sq. ft. Basement: 1540 sq. ft.

For More Information: Call 801-769-6865 Your Personal Agent, LLC

Main Floor Plan
1622 sq. ft.

<sup>\*</sup>Reported square footage is based upon architectural design, is approximate, and may vary by actual construction. All renderings and floor plans are an artists conceptual drawing and may vary from the actual plans and homes built. Homes, colors, sizes are approximate and may not represent to the lowest price home available. Materials may change without notice. Minor changes and substitutions may be made without notification. Floor plans and maps are not to scale and are to be used for basic illustration purposes only.