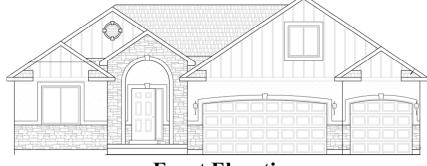

## The 'Lincoln'

## **Front Elevation**

Total: 3162 sq. ft.\*

Finished: 1622 sq. ft. Basement: 1540 sq. ft.

For More Information: Call 801-769-6865 Your Personal Agent, LLC

Main Floor Plan
1622 sq. ft.

<sup>\*</sup>Reported square footage is based upon architectural design, is approximate, and may vary by actual construction. All renderings and floor plans are an artists conceptual drawing and may vary from the actual plans and homes built. Homes, colors, sizes are approximate and may not represent to the lowest price home available. Materials may change without notice. Minor changes and substitutions may be made without notification. Floor plans and maps are not to scale and are to be used for basic illustration purposes only.