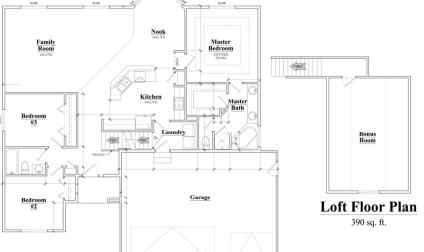

## **Front Elevation**

Total: 3162 sq. ft.\*

Finished: 1622 sq. ft. Basement: 1540 sq. ft.

For More Information: Call 801-769-6865 Your Personal Agent, LLC

Main Floor Plan
1622 sq. ft.

<sup>\*</sup>Reported square footage is based upon architectural design, is approximate, and may vary by actual construction. All renderings and floor plans are an artists conceptual drawing and may vary from the actual plans and homes built. Homes, colors, sizes are approximate and may not represent to the lowest price home available. Materials may change without notice. Minor changes and substitutions may be made without notification. Floor plans and maps are not to scale and are to be used for basic illustration purposes only.